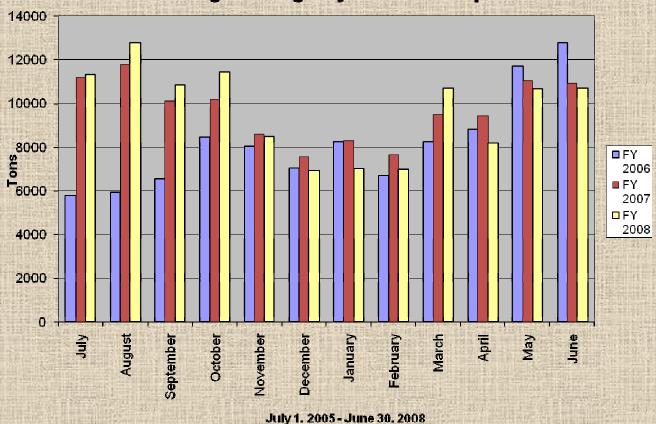

Total tonnage into the Logan Landfill between July 1, 2007 and June 30, 2008 was 115,248 tons. The three primary components of the waste stream included 75,469 tons of regular household waste (REG) 37,774 tons of light construction waste (LCO), and 1,775 tons of heavy construction (HCO). This year's tonnages were all slightly down from the previous year's numbers of 76,228 (REG), 37,891 (LCO), and 1,818 (HCO). This trend was manifest in the numbers beginning in November and continued through the end of the year, with March being the only exception

#### **Incoming Tonnage by Month Comparison**