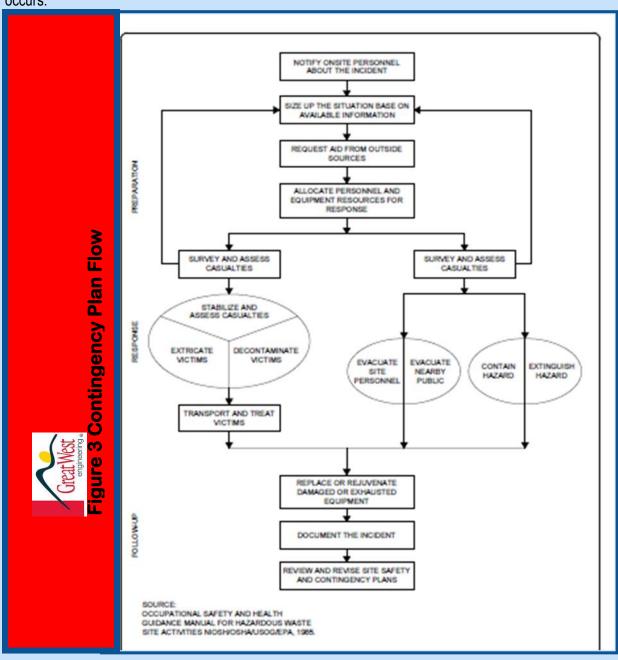

f injury to personnel. A knowledge and awareness of potential hazards will be most useful in identifying causes and conditions of an emergency. The basics of the contingency plan to provide for an effective emergency response are:



Trained personnel capable of responding to fire, poisoning, accidental injury and damage, and life threatening occurrences.



Safety equipment maintained in proper working order and in designated locations.

Plan initial responses, assign responsibilities for actions and routinely review these plans and assignments.

The District budgets for specialized training each year to keep staff educated and trained to respond to all incidents.

The following diagram (Figure 3) gives the general flow as to how the contingency plan proceeds if such an incident occurs.



### Financial Summary



The Gallatin Solid Waste District operates as an enterprise fund. Under GASB 34, an enterprise fund must be used to report activities described as business-type activities; the activity is financed with debt that is to be repaid solely with the net revenues and charges of the activity, or; Laws and regulations require that costs be recovered by revenues of the activity, or; The pricing policies of the activity are designed to fully recover all costs. No tax revenues are used for District operations or capital improvements. Revenues are generated by tipping fees, the sale of recycled commodities, and interest earnings.

The District's total income for the year was \$4,130,212.52. Tipping fees from Logan (\$3,488,174.04) and the Bozeman Convenience Site (\$160,020.