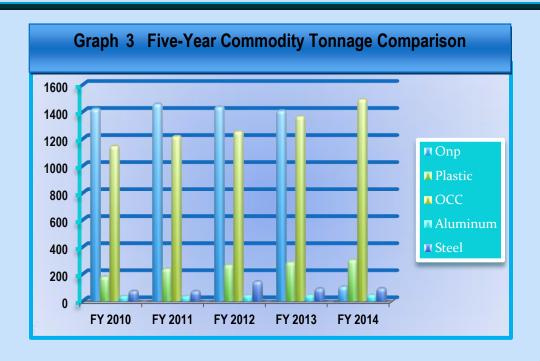

| \$49,109.95       | \$16,377.88       | \$25,251.80       |
| TOTALS              | \$160,479.44      | \$182,083.96      | \$113,641.32      | \$117,551.70      |
| Roll-off<br>Program | FY '11<br>Tons    | FY '12<br>Tons    | FY' 13<br>Tons    | Fy'14<br>Tons     |
| Paper               | 1,460.17          | 1,416.11          | 1,386.79          | 1,351.59          |
| Plastic             | 242.00            | 264.25            | 286.47            | 301.97            |
| Tin/Aluminum        | 111.59            | 117.96            | 139.31            | 142.94            |
| Cardboard           | 1219.97           | 680.22            | 1,236.37          | 1482.64           |
| TOTALS              | 3,033.73          | 2,478.54          | 3,048.94          | 3,279.14          |













The District Accepts Plastic Materials #1-#7



The Recycling Program did not add any new sites this fiscal year. The District was notified that the Big Sky Site will have to be moved. Jim Simon, District Manager has been meeting throughout the year with business owners, associations, and the public in Big Sky to try and find another site to relocate it. Other properties were proposed, but so far, there has been no decisions made. The site has to be moved by spring of 2015. It is a tremendously popular site for the citizens of Big Sky. The site contains one Roll-off and nine Cardboard containers (2-5-yard 7-8-yard).



### Recycling Educational Outreach

The Programs educational components are instrumental to raise awareness by educating and informing the public about the importanc