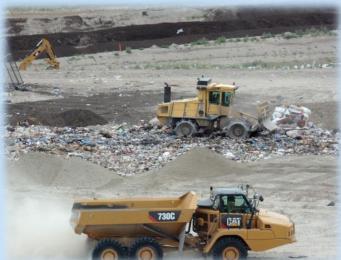

# Sallatin Solid Waste Management District Annual Report

July 1, 2013 – June 30, 2014

The Gallatin Solid Waste Management
District Manages the Logan Landfill and the
Bozeman Convenience Site

The Logan Landfill is a modern environmentally friendly regulated state-of-the-art Class II landfill.