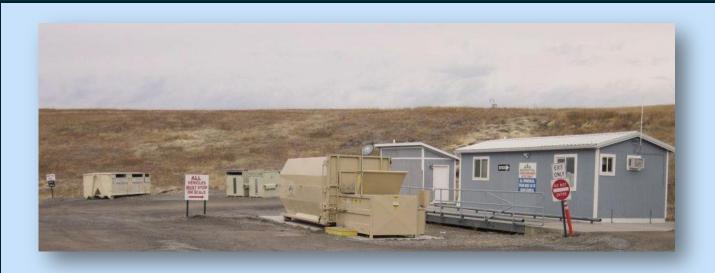

# Sallatin Solid Waste Management District Annual Report

July 1, 2013 – June 30, 2014

The Gallatin Solid Waste Management
District Manages the Logan Landfill and the
Bozeman Convenience Site

The Logan Landfill is a modern environmentally friendly regulated state-of-the-art Class II landfill.