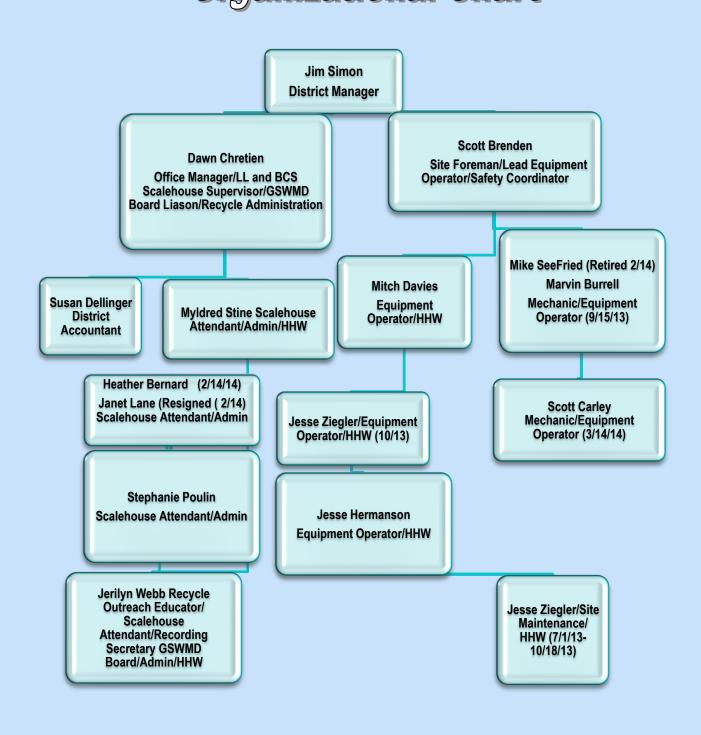

# Sallatin Solid Waste Management District Annual Report

July 1, 2013 – June 30, 2014

The Gallatin Solid Waste Management
District Manages the Logan Landfill and the
Bozeman Convenience Site

The Logan Landfill is a modern environmentally friendly regulated state-of-the-art Class II landfill.