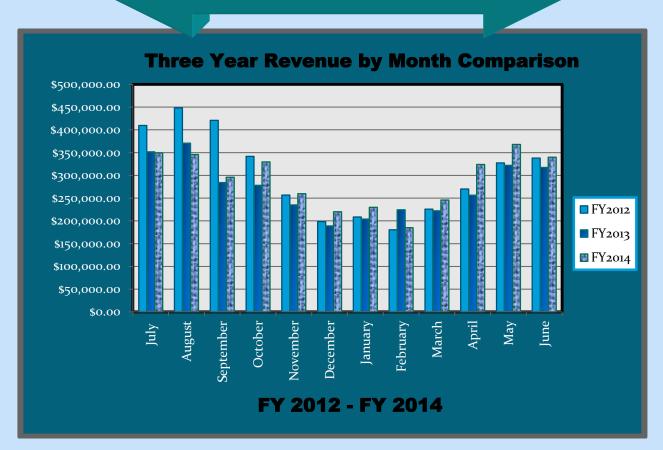

# Sallatin Solid Waste Management District Annual Report

July 1, 2013 – June 30, 2014

The Gallatin Solid Waste Management
District Manages the Logan Landfill and the
Bozeman Convenience Site

The Logan Landfill is a modern environmentally friendly regulated state-of-the-art Class II landfill.