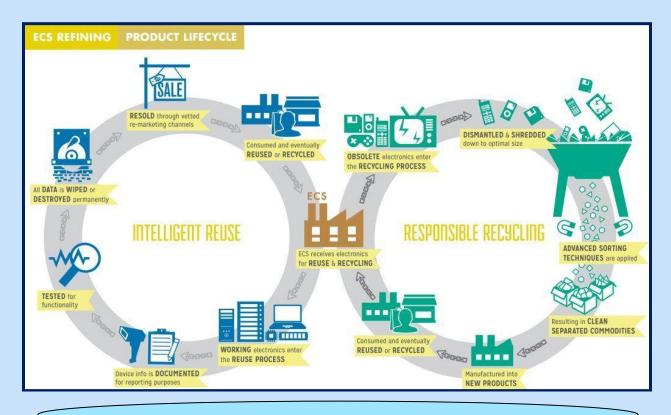

Internal Programs include \*Special Wastes\*Environmental Monitoring\*Recycling\*Education and Outreach\*