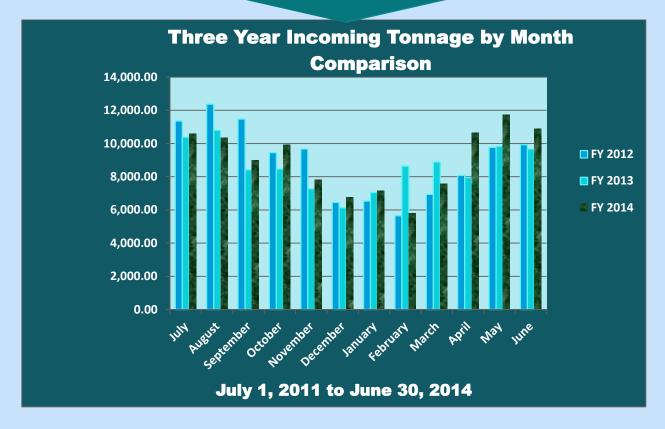

# Sallatin Solid Waste Management District Annual Report

July 1, 2013 – June 30, 2014

The Gallatin Solid Waste Management
District Manages the Logan Landfill and the
Bozeman Convenience Site

The Logan Landfill is a modern environmentally friendly regulated state-of-the-art Class II landfill.