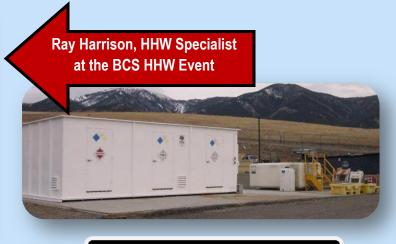

had 88 more customers this year. Each year the HHW event gets more popular. The commercial businesses using the service were the same. We disposed a total of 5,074 HHW items from the events this fiscal year. We paid \$17,792.38 to Beartooth Environmental to properly dispose of the HHW collected compared to \$13,487.25 the previous year. We paid \$4,305.13 more this year with 88 more customers. We paid Beartooth Environmental \$2,438.35 for miscellaneous supplies and for proper disposal of grinding wheels found in the metal pile that contained naturally occurring radioactive material. The program did not include the District's labor, gas, and miscellaneous expenses for holding the event or after the event to bulk and prepare the HHW for shipment for receivership by the disposal service.





Bozeman Convenience Site Household Hazardous Waste Container

The District collects and recycles fluorescent bulbs and ballasts from the HHW program, as well as collecting them at the Logan Landfill. Because they contain mercury, Increasingly, the spent fluorescent lamps are being trashed in dumpsters as a solid waste. They should not be disposed of in dumsters. Mercury is linked to severe health issues. A single four-foot fluorescent tube contains from five to 50 milligrams of mercury. When conventional disposal methods are used, mercury vapors can travel over 200 miles. The Environmental Protection Agency (EPA) regulates fluorescent lamps and stipulates strict guidelines for their disposal.

The District purchased a bulb crusher to help save costs to the program. We receive the bulbs,