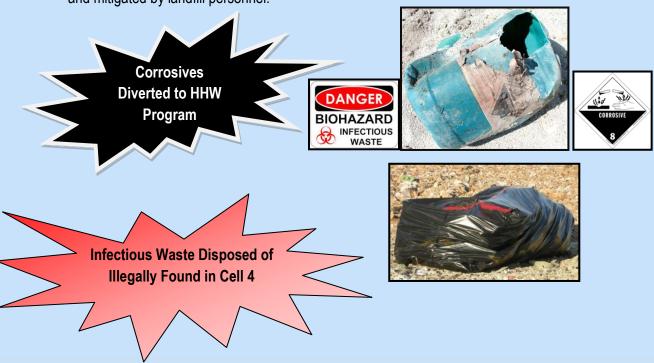

ch 13, 2014, the District submitted to MDEQ an application for the annual license renewal for Logan Landfill's permit #158. It was renewed. It covers the period of July 1, 2014 to June 30, 2015.



In April of 2014, the District submitted an application to MDEQ for a Gallatin County Logan Landfill Class II License Expansion. The application fee submitted was \$12,000.



On Thursday, May 8, 2014, landfill personnel removed two five-gallon containers of strong corrosives from a load. They did not cause a reaction or fire. The chemicals were diverted to the HHW program. On Monday, May 12, 2014, a chemical reaction fire occurred in Cell 3 due to a strong acid and oxidizer mixing with incompatible materials in the load. The chemical reaction was contained and mitigated by landfill personnel.



Figure 2 Proposed Class II License
Expansion for Composting
Operations







**Compost Piles** 

Compost Windrow Turner





The landfill is permitted: Permit Authorization MTR000358 under the Montana Pollutant Discharge Elimination System (MPDES) General Permit for Storm Water Discharges Associated with Industrial Activity (General Permit). It expires January 31, 2018.



On October 1, 2013, the District submitted the Discharge Monitoring Report for the period of July 1, 2013 through September 30, 2013.



On January 10, 2014, the District submitted the 2013 Annual Compliance Evaluation Report for the Storm Water Discharges Associated with Industrial Activity and the Discharge Monitoring Report (DMR) for the period October 1, 2013 through December 31, 2013.



On April 5, 2014, the Dis