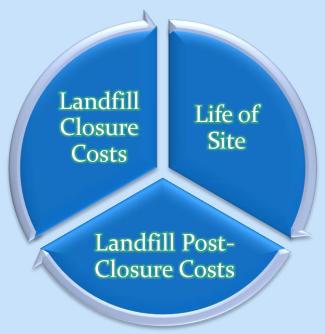

# Sallatin Solid Waste Management District Annual Report

July 1, 2013 – June 30, 2014

The Gallatin Solid Waste Management
District Manages the Logan Landfill and the
Bozeman Convenience Site

The Logan Landfill is a modern environmentally friendly regulated state-of-the-art Class II landfill.