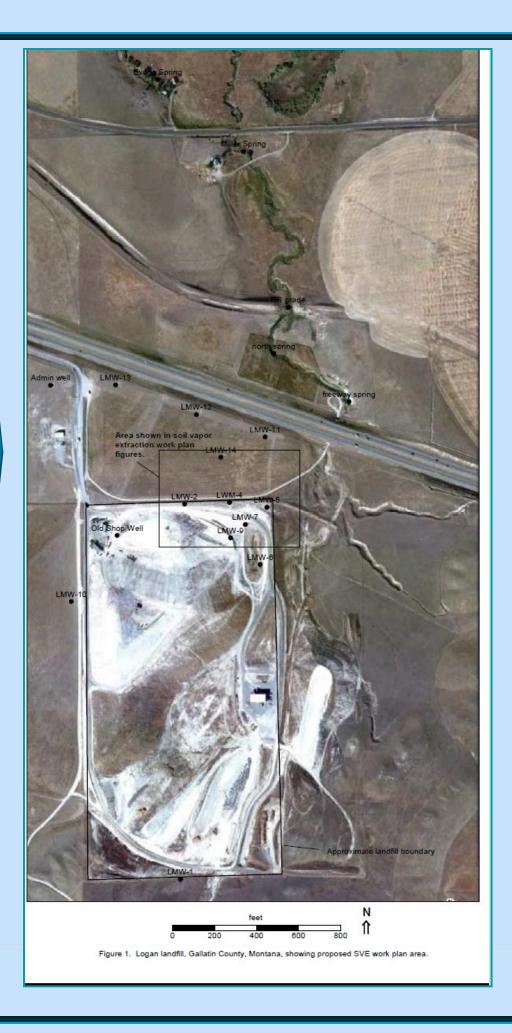

# Sallatin Solid Waste Management District Annual Report

July 1, 2013 – June 30, 2014

The Gallatin Solid Waste Management
District Manages the Logan Landfill and the
Bozeman Convenience Site

The Logan Landfill is a modern environmentally friendly regulated state-of-the-art Class II landfill.