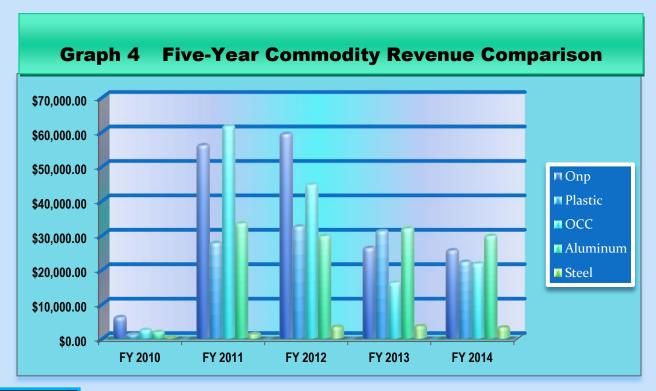

| \$49,109.95       | \$16,377.88       | \$25,251.80       |
| TOTALS              | \$160,479.44      | \$182,083.96      | \$113,641.32      | \$117,551.70      |
| Roll-off<br>Program | FY '11<br>Tons    | FY '12<br>Tons    | FY' 13<br>Tons    | Fy'14<br>Tons     |
| Paper               | 1,460.17          | 1,416.11          | 1,386.79          | 1,351.59          |
| Plastic             | 242.00            | 264.25            | 286.47            | 301.97            |
| Tin/Aluminum        | 111.59            | 117.96            | 139.31            | 142.94            |
| Cardboard           | 1219.97           | 680.22            | 1,236.37          | 1482.64           |
| TOTALS              | 3,033.73          | 2,478.54          | 3,048.94          | 3,279.14          |













The District Accepts Plastic Materials #1-#7



The Recycling Program did not add any new sites this fiscal year. The District was notified that the Big Sky Site will have to be moved. Jim Simon, District Manager has been meeting throughout the year with business owners, associations, and the public in Big Sky to try and find another site to relocate it. Other properties were proposed, but so far, there has been no decisions made. The site has to be moved by spring of 2015. It is a tremendously popular site for the citizens of Big Sky. The site contains one Roll-off and nine Cardboard containers (2-5-yard 7-8-yard).



### Recycling Educational Outreach

The Programs educational components are instrumental to raise awareness by educating and informing the public about the importance