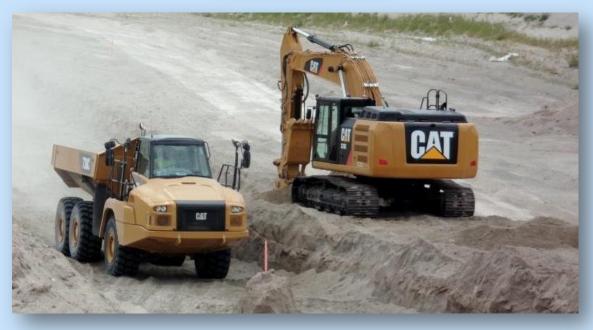

# Sallatin Solid Waste Management District Annual Report

July 1, 2013 – June 30, 2014

The Gallatin Solid Waste Management
District Manages the Logan Landfill and the
Bozeman Convenience Site

The Logan Landfill is a modern environmentally friendly regulated state-of-the-art Class II landfill.