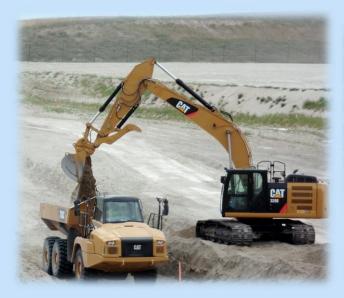

# Sallatin Solid Waste Management District Annual Report

July 1, 2013 – June 30, 2014

The Gallatin Solid Waste Management
District Manages the Logan Landfill and the
Bozeman Convenience Site

The Logan Landfill is a modern environmentally friendly regulated state-of-the-art Class II landfill.