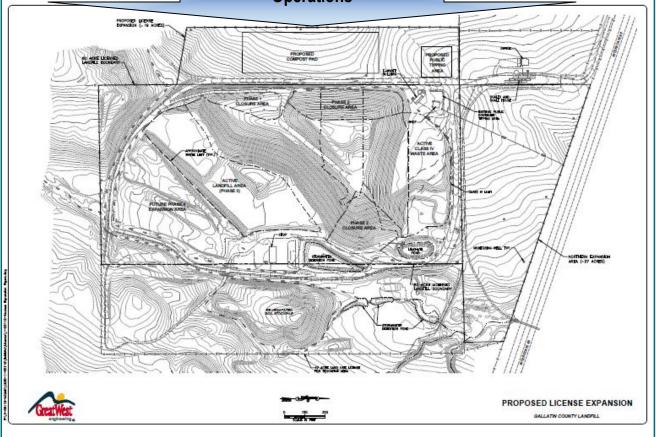

license renewal for Logan Landfill's permit #158. It was renewed. It covers the period of July 1, 2014 to June 30, 2015.



In April of 2014, the District submitted an application to MDEQ for a Gallatin County Logan Landfill Class II License Expansion. The application fee submitted was \$12,000.



On Thursday, May 8, 2014, landfill personnel removed two five-gallon containers of strong corrosives from a load. They did not cause a reaction or fire. The chemicals were diverted to the HHW program. On Monday, May 12, 2014, a chemical reaction fire occurred in Cell 3 due to a strong acid and oxidizer mixing with incompatible materials in the load. The chemical reaction was contained and mitigated by landfill personnel.



Figure 2 Proposed Class II License
Expansion for Composting
Operations







**Compost Piles** 

Compost Windrow Turner





The landfill is permitted: Permit Authorization MTR000358 under the Montana Pollutant Discharge Elimination System (MPDES) General Permit for Storm Water Discharges Associated with Industrial Activity (General Permit). It expires January 31, 2018.



On October 1, 2013, the District submitted the Discharge Monitoring Report for the period of July 1, 2013 through September 30, 2013.



On January 10, 2014, the District submitted the 2013 Annual Compliance Evaluation Report for the Storm Water Discharges Associated with Industrial Activity and the Discharge Monitoring Report (DMR) for the period October 1, 2013 through December 31, 2013.



On April 5, 2014, the District submitted the Discharge Monitoring Report (DMR) for the period of Ja