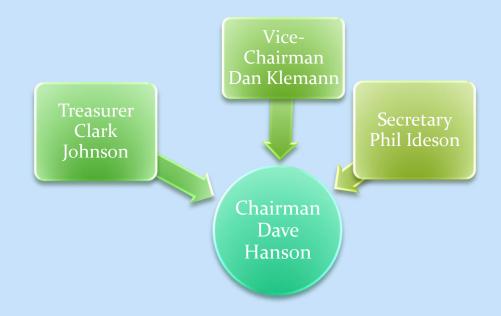

waste reduction and recycling goals.

The Gallatin Solid Waste Management Board consists of representatives from the Cities of Belgrade, Bozeman, Three Forks, and Manhattan. Two additional seats are occupied by Members-at-large, and the remaining seat is occupied by a County Commissioner.



The Board of Directors for Fiscal Year 2013 - 2014 are (pictured left to right): Clark Johnson, City of Manhattan; R. Stephen White, Gallatin County Commissioner, Commission District #3; Dave Hanson, City of Three Forks; Dan Klemann, Member at Large; Phil Ideson, Member at Large; Kevin Handelin, City of Bozeman. Not pictured Deborah Neidermeyer, City of Belgrade (10/15/2013-3/26/2014); No Belgrade Representative from 4/1/20/14 to 6/30/2014.

# Gallatin Solid Waste Management District Board Officers









Table 1

Gallatin Solid Waste Management District Budgets 3-Year Comparison
Final Budget Approved to Actual Budget Expended Fiscal Years 2012, 2013, 2014

| Object of<br>Expenditures                                                      | Final Budget<br>Approved<br>FY 2012 | Actual Budget<br>Expended<br>FY 2012 | Final Budget Approved FY 2013 | Actual Budget Expended FY 2013 |        | Final Budget<br>Approved<br>FY 2014 | Actual Budget Expended FY 2014 |  |
|--------------------------------------------------------------------------------|-------------------------------------|--------------------------------------|-------------------------------|--------------------------------|--------|-------------------------------------|--------------------------------|--|
| Personnel