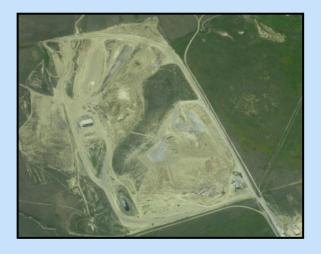

# Sallatin Solid Waste Management District Annual Report

July 1, 2013 – June 30, 2014

The Gallatin Solid Waste Management
District Manages the Logan Landfill and the
Bozeman Convenience Site

The Logan Landfill is a modern environmentally friendly regulated state-of-the-art Class II landfill.