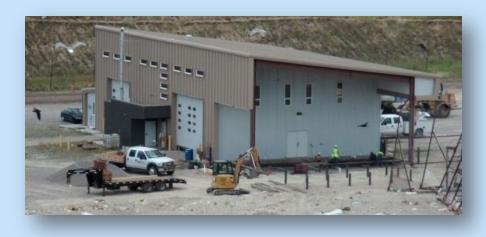

# Sallatin Solid Waste Management District Annual Report

July 1, 2013 – June 30, 2014

The Gallatin Solid Waste Management
District Manages the Logan Landfill and the
Bozeman Convenience Site

The Logan Landfill is a modern environmentally friendly regulated state-of-the-art Class II landfill.